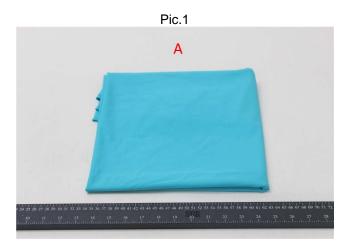

# Sample Picture (As received)

SGS authenticate the photo on original report only

\*\*\* End of Report \*\*\*