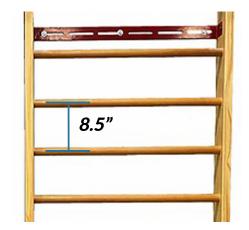

## **HOW TO MEASURE**

There are 2 measurement requirements:

Stall bars must measure EXACTLY 8.5" from center of one rung to center of the next rung.

Each rung of the stall bars must measure EXACTLY 1.5" diameter.