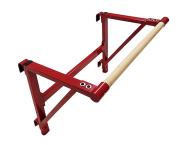

(2) Tumbl Trak Performance Stall Bars (shown with Pull Up Attachment)

DIP STATION
STALL BAR ATTACHMENT

PULL UP STATION
STALL BAR ATTACHMENT

Any variation in these measurements will result in the Tumbl Trak Attachments not fitting perfectly.