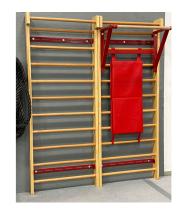

(2) Tumbl Trak Performance Stall Bars (shown with Pull Up Attachment)

DIP STATION
STALL BAR ATTACHMENT

PULL UP STATION
STALL BAR ATTACHMENT

Any variation in these measurements will result in the Tumbl Trak Attachments not fitting perfectly.