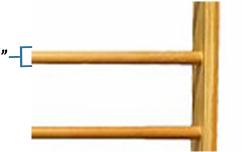

## **HOW TO MEASURE**

There are 2 measurement requirements:

Stall bars must measure EXACTLY 8.5" from center of one rung to center of the next rung.

Each rung of the stall bars must measure EXACTLY 1.5" diameter.